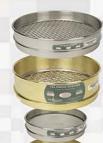

# 8" (203.2 mm) & 12" (304.8 mm) DIAMETER US STANDARD TEST SIEVES

We also offer

pans, covers

wash sieves,

accessories

and more.

sieve brushes,

custom sieves,

Our analytical test sieves are compliant with ASTM E11 specifications and have unmatched quality and precision.

- Large selection of wire cloth ranging from 5" to 3µm
- Engraved with traceable serial number
- Dated certificate of compliance
- Large inventory
- Stainless Steel or Brass