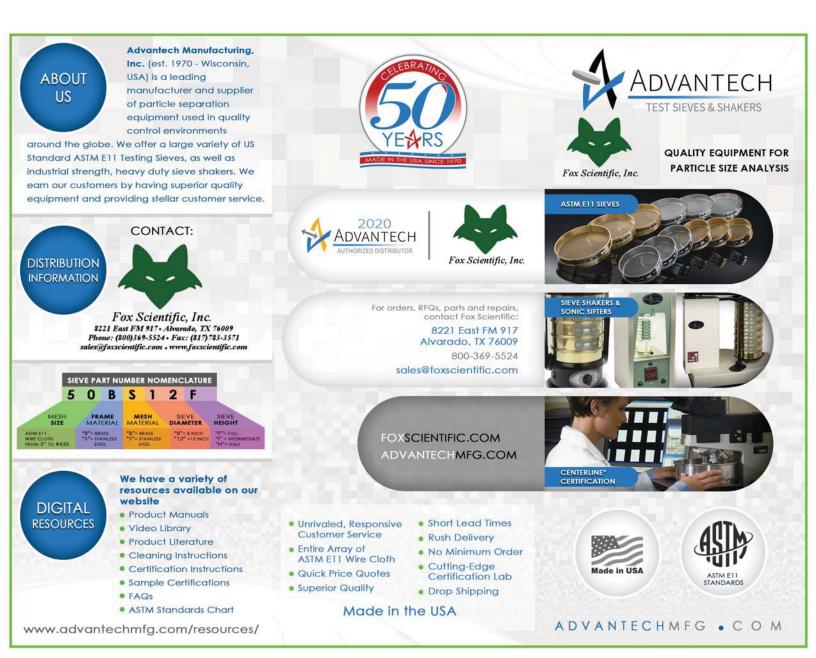

# 8" (203.2 mm) & 12" (304.8 mm) DIAMETER US STANDARD TEST SIEVES

We also offer

pans, covers

wash sieves,

accessories

and more.

sieve brushes,

custom sieves,

Our analytical test sieves are compliant with ASTM E11 specifications and have unmatched quality and precision.

- Large selection of wire cloth ranging from 5" to 3µm
- Engraved with traceable serial number
- Dated certificate of compliance
- Large inventory
- Stainless Steel or Brass